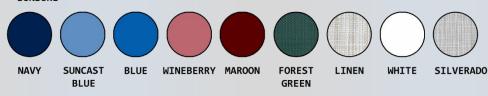

| Ordering Options        |  |
|-------------------------|--|
| BSC500 RC FS            |  |
| Specify color selection |  |

## **Features:**

- Two position recliner
- Three position legrest
- 5 deluxe, Never-Rust, 5" swivel casters, all locking
- HDPE flat seat with toilet opening
- Deluxe mesh available in 9 colors

| Replacement Parts                       |  |
|-----------------------------------------|--|
| 500 CSTRSET RC – Replacement Caster Set |  |
| 500 SEAT PLATE – Replacement Seat       |  |
| 500 RC BKRST – Replacement Backrest     |  |
| BSC500 RC LEGREST – Replacement Legrest |  |
|                                         |  |