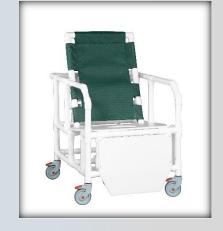

## **Product Description: Bariatric Reclining Shower Chair**

| Technical Data    |                |
|-------------------|----------------|
| Height:           | 48.25"         |
| Width:            | 30"            |
| Depth:            | 42"            |
| Weight:           | 70 lbs         |
| Seat Height:      | 21.5"          |
| Fully Extended    | 62"            |
| Between the arms: | 26"            |
| Weight Capacity:  | 500 lbs        |
| Ship Weight:      | 75 lbs         |
| Shipping Method:  | Common Carrier |

## **Features:**

- Two position recliner
- Three position legrest
- 5 deluxe, Never-Rust, 5" swivel casters, all locking
- HDPE flat seat with toilet opening
- Deluxe mesh available in 9 colors

| Replacement Parts                       |  |
|-----------------------------------------|--|
| 500 CSTRSET RC – Replacement Caster Set |  |
| 500 SEAT PLATE – Replacement Seat       |  |
| 500 RC BKRST – Replacement Backrest     |  |
| BSC500 RC LEGREST – Replacement Legrest |  |
|                                         |  |